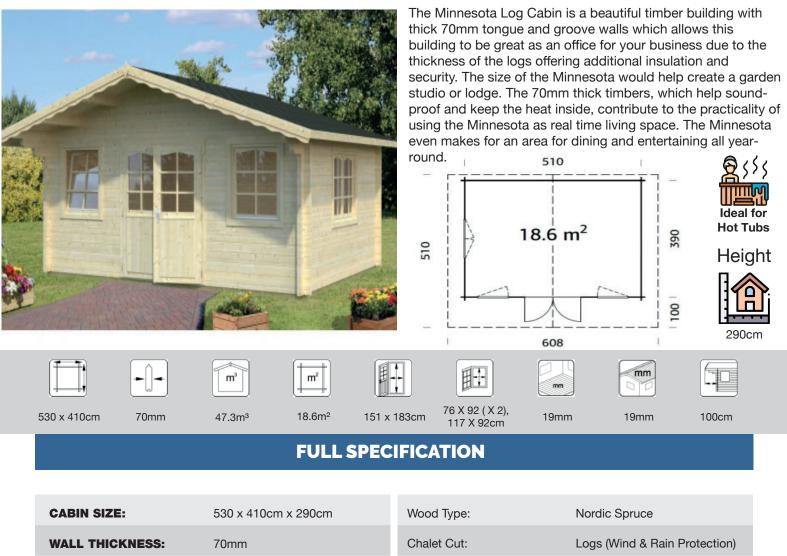

## **MINNESOTA**

| VOLUME:         | 47.3m <sup>3</sup>         | Window Type:               | Double Glass                                                                                  |
|-----------------|----------------------------|----------------------------|-----------------------------------------------------------------------------------------------|
| AREA:           | 18.6m <sup>2</sup>         | Window / Door Feature:     | Rubber Seals & Silicone                                                                       |
| DOOR OPENING:   | 151 x 183cm                | Braces:                    | Wind Braces                                                                                   |
| WINDOW OPENING: | 76 X 92 ( X 2), 117 X 92cm | Roof Boards With:          | Boards With Tongue & Groove                                                                   |
| FLOORS BOARDS:  | 19mm                       | Guarantee:                 | 5 Years                                                                                       |
| ROOF BOARDS:    | 19mm                       | Treated Foundation Joists: | Yes                                                                                           |
| ROOF OVERHANG:  | 100cm                      | IDEAL FOR:                 | Hot Tub Retreat   Log Cabin  <br>Log Cottages   Games Room  <br>Office   Study   Summer House |
| UNDER PLANNING: | No                         |                            |                                                                                               |
|                 |                            |                            |                                                                                               |